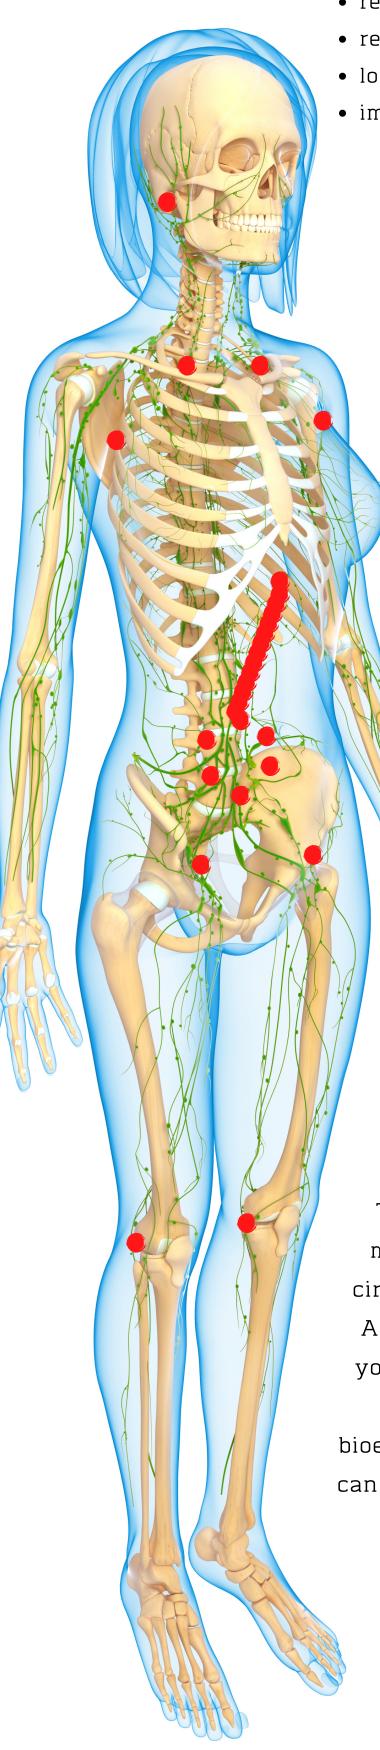

## Lymphatic Love

- reduce pain
- reduce swelling
- lose weight
- improve energy
- speed up healing
- better skin
- better bowels
- improve FLOW!

Rub/massage/slap these 12 spots every morning. <u>In this order</u>:

- 1. Above the collar bone left & right
- 2. Behind the ear lobe/jaw left and right
- 3. Pec muscles/front edge of armpit - left & right
- 4. Solar plexus use both hands and dig fingers in and move them back & forth. Moving down to the belly button.
  5. Around the perimeter of the belly button -press in and
  - make little circular movements
    - G. Just inside the front
       of your hips bones,

left & right

7. Back of the knee left & right

Credit to Dr Perry Nickelston from Stop Chasing Pain

Then spend at least 3 minutes moving these areas ie shoulder circles, neck rotations, hip circles. And/or do some rebounding with your calves, a rebounder or BOSU Ball. Sunrise light, Earthing, bioenergetic shaking & dry brushing can also be very effective to help the lymph FLOW